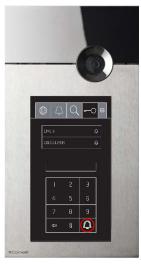

## Entrance Panel

To call an apartment from an entrance panel dial the apartment number (eg: 1001) then press "Bell" button to initiate call.

Entrance Panel Model: 30NE6 Sense