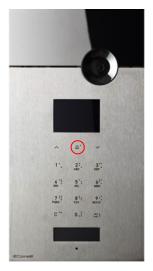

## Entrance Panel

To call an apartment from an entrance panel dial the apartment number (eg: 1001) then press "Bell" button to initiate call.

Entrance Panel Model: 30NE6 Sense