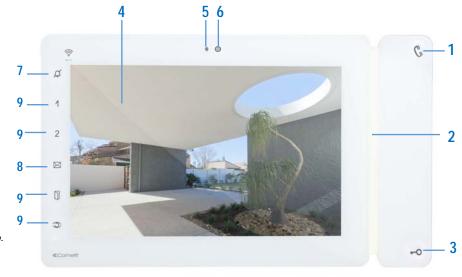

## Monitor Features:

- 1. Answer Key
- 2. Speaker
- 3. Door Unlock & Lift Release Key
- 4. LCD Colour Touch Display
- 5. Microphone
- 6. Camera
- 7. Privacy Key LED
- 8. Message Menu Key

Pressed - allows access to the messages section.

Lit Steadily - video memory / absent message active.

Flashing - new message waiting.

9. Not Used

Apartment Monitor

Model: Maxi Android 6803W

Upon receiving a call from an intercom entrance panel a ring tone will be emitted from the apartment monitor and a video image will automatically appear. You may answer the call by pressing the Answer Key "1". To grant your visitor access into the building and to your apartment floor level press the Door Unlock & Lift Release Key "3", this function will unlock the entry door for approx. 5 seconds and release the lift for approx. 180 seconds (this function will de-secure the floor selection button relevant to your floor only within the lift car).